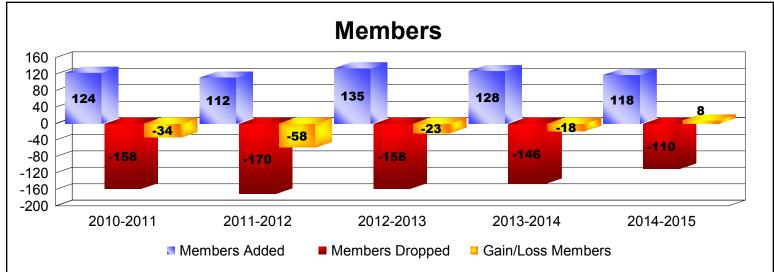

District A 5 ONTARIO As of June 2015 Cumulative

| Year      | New<br>Clubs | Dropped<br>Clubs | Gain/<br>Loss<br>Clubs | New<br>Members | Charter<br>Members | Reinstate<br>Members | Transfer<br>Members | Total<br>Member<br>Added | Total<br>Members<br>Dropped | Gain/<br>Loss<br>Members |
|-----------|--------------|------------------|------------------------|----------------|--------------------|----------------------|---------------------|--------------------------|-----------------------------|--------------------------|
| 2010-2011 | 0            | -2               | -2                     | 103            | 0                  | 6                    | 15                  | 124                      | -158                        | -34                      |
| 2011-2012 | 0            | -3               | -3                     | 92             | 0                  | 6                    | 14                  | 112                      | -170                        | -58                      |
| 2012-2013 | 0            | 0                | 0                      | 109            | 0                  | 12                   | 14                  | 135                      | -158                        | -23                      |
| 2013-2014 | 0            | -1               | -1                     | 107            | 1                  | 7                    | 13                  | 128                      | -146                        | -18                      |
| 2014-2015 | 0            | -1               | -1                     | 109            | 0                  | 3                    | 6                   | 118                      | -110                        | 8                        |
| Average   | 0            | -1               | -1                     | 104            | 0                  | 7                    | 12                  | 123                      | -148                        | -25                      |