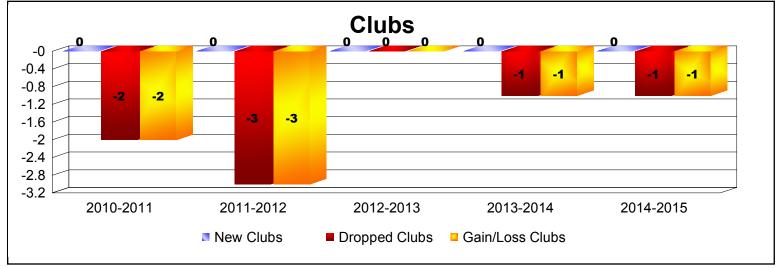

District A 5 ONTARIO As of June 2015 Cumulative

| Year      | New<br>Clubs | Dropped<br>Clubs | Gain/<br>Loss<br>Clubs | New<br>Members | Charter<br>Members | Reinstate<br>Members | Transfer<br>Members | Total<br>Member<br>Added | Total<br>Members<br>Dropped | Gain/<br>Loss<br>Members |
|-----------|--------------|------------------|------------------------|----------------|--------------------|----------------------|---------------------|--------------------------|-----------------------------|--------------------------|
| 2010-2011 | 0            | -2               | -2                     | 103            | 0                  | 6                    | 15                  | 124                      | -158                        | -34                      |
| 2011-2012 | 0            | -3               | -3                     | 92             | 0                  | 6                    | 14                  | 112                      | -170                        | -58                      |
| 2012-2013 | 0            | 0                | 0                      | 109            | 0                  | 12                   | 14                  | 135                      | -158                        | -23                      |
| 2013-2014 | 0            | -1               | -1                     | 107            | 1                  | 7                    | 13                  | 128                      | -146                        | -18                      |
| 2014-2015 | 0            | -1               | -1                     | 109            | 0                  | 3                    | 6                   | 118                      | -110                        | 8                        |
| Average   | 0            | -1               | -1                     | 104            | 0                  | 7                    | 12                  | 123                      | -148                        | -25                      |