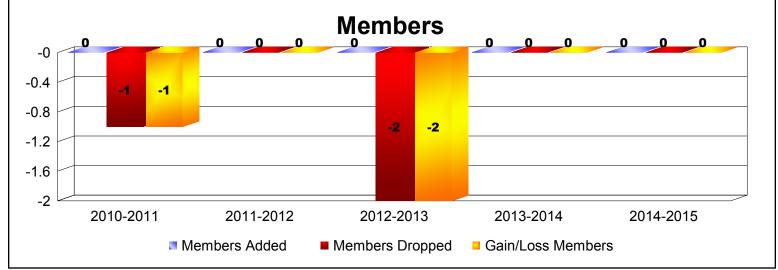

MBR0065 Page 1 of 2 7/23/2015 9:08:07AM

District A 5 QUEBEC As of June 2015 Cumulative

| Year      | New<br>Clubs | Dropped<br>Clubs | Gain/<br>Loss<br>Clubs | New<br>Members | Charter<br>Members | Reinstate<br>Members | Transfer<br>Members | Total<br>Member<br>Added | Total<br>Members<br>Dropped | Gain/<br>Loss<br>Members |
|-----------|--------------|------------------|------------------------|----------------|--------------------|----------------------|---------------------|--------------------------|-----------------------------|--------------------------|
| 2010-2011 | 0            | 0                | 0                      | 0              | 0                  | 0                    | 0                   | 0                        | -1                          | -1                       |
| 2011-2012 | 0            | 0                | 0                      | 0              | 0                  | 0                    | 0                   | 0                        | 0                           | 0                        |
| 2012-2013 | 0            | 0                | 0                      | 0              | 0                  | 0                    | 0                   | 0                        | -2                          | -2                       |
| 2013-2014 | 0            | 0                | 0                      | 0              | 0                  | 0                    | 0                   | 0                        | 0                           | 0                        |
| 2014-2015 | 0            | 0                | 0                      | 0              | 0                  | 0                    | 0                   | 0                        | 0                           | 0                        |
| Average   | 0            | 0                | 0                      | 0              | 0                  | 0                    | 0                   | 0                        | -1                          | -1                       |